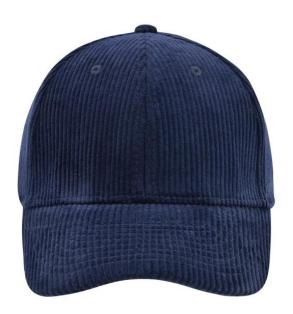

# Classic 6 panel cap

6 embroidered ventilation holes 8 decorative stitching lines on the peak Laminated front panels Lined satin sweatband Clip adjuster in mat silver with metal eyelet Corduroy

**Fabric:** Outer fabric: 100% cotton

# Available colours

dark-grey (425C)

navy (296C)

# 6 Panel

Division of cap into 6 segments. Advantage: One of the most popular cap shapes in Europe

Stand: 31.05.2024 - 09:48:33