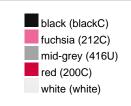

### Available colours

|                            | one size |
|----------------------------|----------|
| Weight in g                | 430 g    |
| VPE                        | 5/25     |
| (Pcs. per inner packaging  |          |
| / pcs. per outer packaging |          |

## Available colours

OEKO-TEX® Standard 100 Spa
OEKO-Tex® CONFIDENCE IN TEXTILES STANDARD 100 18.0.57944 HOHENSTEIN HTTI Tested for harmful substances. www.oeko-tex.com/standard100

Stand: 01.06.2024 - 04:19:29