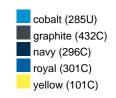

### Available colours

|                            | one size |
|----------------------------|----------|
| Weight in g                | 430 g    |
| VPE                        | 5/25     |
| (Pcs. per inner packaging  |          |
| / pcs. per outer packaging |          |

## Available colours

OEKO-TEX® Standard 100 Spa
OEKO-Tex® CONFIDENCE IN TEXTILES STANDARD 100 18.0.57944 HOHENSTEIN HTTI Tested for harmful substances. www.oeko-tex.com/standard100

Stand: 01.06.2024 - 04:19:29