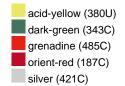

### Available colours

|                            | one size |
|----------------------------|----------|
| Weight in g                | 430 g    |
| VPE                        | 5/25     |
| (Pcs. per inner packaging  |          |
| / pcs. per outer packaging |          |

## Available colours

OEKO-TEX® Standard 100 Spa
OEKO-Tex® CONFIDENCE IN TEXTILES STANDARD 100 18.0.57944 HOHENSTEIN HTTI Tested for harmful substances. www.oeko-tex.com/standard100

Stand: 01.06.2024 - 04:19:29