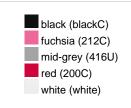

### Available colours

|                            | one size |
|----------------------------|----------|
| Weight in g                | 73 g     |
| VPE                        | 5/250    |
| (Pcs. per inner packaging  |          |
| / pcs. per outer packaging |          |

## Available colours

OEKO-TEX® Standard 100 Spa
OEKO-Tex® CONFIDENCE IN TEXTILES STANDARD 100 18.0.57944 HOHENSTEIN HTTI Tested for harmful substances. www.oeko-tex.com/standard100

Stand: 29.05.2024 - 04:37:20