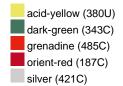

### Available colours

|                            | one size |
|----------------------------|----------|
| Weight in g                | 73 g     |
| VPE                        | 5/250    |
| (Pcs. per inner packaging  |          |
| / pcs. per outer packaging |          |

## Available colours

OEKO-TEX® Standard 100 Spa
OEKO-Tex® CONFIDENCE IN TEXTILES STANDARD 100 18.0.57944 HOHENSTEIN HTTI Tested for harmful substances. www.oeko-tex.com/standard100

Stand: 29.05.2024 - 04:37:20