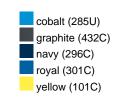

### Available colours

|                            | one size |
|----------------------------|----------|
| Weight in g                | 73 g     |
| VPE                        | 5/250    |
| (Pcs. per inner packaging  |          |
| / pcs. per outer packaging |          |

## Available colours

OEKO-TEX® Standard 100 Spa
OEKO-Tex® CONFIDENCE IN TEXTILES STANDARD 100 18.0.57944 HOHENSTEIN HTTI Tested for harmful substances. www.oeko-tex.com/standard100

Stand: 29.05.2024 - 04:37:20