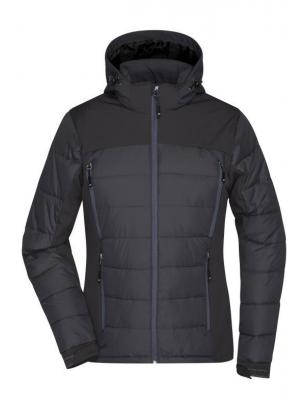

## Thermo jacket in attractive material mix

Padded back-stitched elements, elastic softshell insets Wind- and water-repellent
Detachable, adjustable softshell hood
Covered full-length storm flap with chin protection
4 front pockets with contrasting zips
Zipped inner pocket, mesh pocket inside
Fashionable reflective print at the back
Elastic cord with stopper on hood and hem
Zip for decoration at the back
JN1049: waisted form