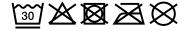

## Thermo jacket in attractive material mix

Padded back-stitched elements, elastic softshell insets Wind- and water-repellent
Detachable, adjustable softshell hood
Covered full-length storm flap with chin protection
4 front pockets with contrasting zips
Zipped inner pocket, mesh pocket inside
Fashionable reflective print at the back
Elastic cord with stopper on hood and hem
Zip for decoration at the back
JN1049: waisted form

**Fabric:** Outer fabric: 95% polyester, 5%

elastane

Outer fabric 2: 100% polyamide Lining: 100% polyester Padding: 100% polyester

Country of origin: Volksrepublik China

Customs tariff number: 62024010

## Care instructions:



## Partner article:



Men's Outdoor Hybrid Jacket Art-Nr.: JN1050

#### Available colours

| Available colours          |       |       |       |       |        |  |  |  |
|----------------------------|-------|-------|-------|-------|--------|--|--|--|
|                            | S     | M     | L     | XL    | XXL    |  |  |  |
| Weight in g                | 846 g | 885 g | 904 g | 980 g | 1000 g |  |  |  |
| VPE                        | 1/10  | 1/10  | 1/10  | 1/10  | 1/10   |  |  |  |
| (Pcs. per inner packaging  |       |       |       |       |        |  |  |  |
| / pcs. per outer packaging |       |       |       |       |        |  |  |  |

| Measurements in cm         | S        | М        | L        | XL       | XXL      |
|----------------------------|----------|----------|