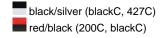

| 1/10  | 1/10  | 1/10  | 1/10  |
| (Pcs. per inner packaging  |       |       |       |       |       |       |
| / pcs. per outer packaging |       |       |       |       |       |       |

| Measurements in cm         | S        | М        | L        | XL       | XXL      | 3XL      |
|----------------------------|----------|----------|----------|----------|----------|----------|
| 1/2 chest                  | 52,00 cm | 56,00 cm | 60,00 cm | 64,00 cm | 68,00 cm | 72,00 cm |
| front length from shoulder | 68,00 cm | 70,00 cm | 72,00 cm | 74,00 cm | 76,00 cm | 78,00 cm |
| length back from shoulder  | 72,00 cm | 74,00 cm | 76,00 cm | 78,00 cm | 80,00 cm | 82,00 cm |
| sleeve length              | 66,00 cm | 67,00 cm | 68,00 cm | 69,00 cm | 70,00 cm | 71,00 cm |

# Available colours











## **OEKO-TEX® Stoff**

The fabric of this article has been tested for harmful substances and certified acc. to STANDARD 100 by OEKO-



# Thinsulate

Air molecules cling to the body. The more air a material stores in a certain space, the higher the insulation level will be. Microfibres are much finer than other fibres. Therefore, they enclose more air within a smaller space thus offering a better insulation. The advantage: breathable, moisture-repellent and suited both for washing in the washing machine and for dry cleaning.

Stand: 29.05.2024 - 02:18:11