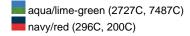

0  | 1/10  | 1/10  | 1/10  | 1/10  |
| (Pcs. per inner packaging  |       |       |       |       |       |       |
| / pcs. per outer packaging |       |       |       |       |       |       |

| Measurements in cm         | S        | М        | L        | XL       | XXL      | 3XL      |
|----------------------------|----------|----------|----------|----------|----------|----------|
| 1/2 chest                  | 52,00 cm | 56,00 cm | 60,00 cm | 64,00 cm | 68,00 cm | 72,00 cm |
| front length from shoulder | 68,00 cm | 70,00 cm | 72,00 cm | 74,00 cm | 76,00 cm | 78,00 cm |
| length back from shoulder  | 72,00 cm | 74,00 cm | 76,00 cm | 78,00 cm | 80,00 cm | 82,00 cm |
| sleeve length              | 66,00 cm | 67,00 cm | 68,00 cm | 69,00 cm | 70,00 cm | 71,00 cm |

# Available colours











## **OEKO-TEX® Stoff**

The fabric of this article has been tested for harmful substances and certified acc. to STANDARD 100 by OEKO-



# Thinsulate

Air molecules cling to the body. The more air a material stores in a certain space, the higher the insulation level will be. Microfibres are much finer than other fibres. Therefore, they enclose more air within a smaller space thus offering a better insulation. The advantage: breathable, moisture-repellent and suited both for washing in the washing machine and for dry cleaning.

Stand: 29.05.2024 - 02:18:11