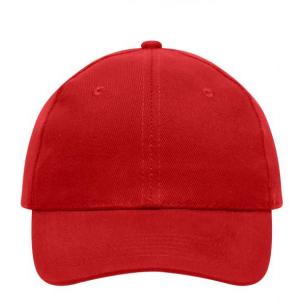

## 6 panel cap

6 embroidered ventilation holes 6 stitching lines on the peak Laminated front panels Padded satin sweatband Hook and loop fastener Heavy brushed cotton

**Fabric:** Outer fabric (260 g/m²): 100%

cotton

Country of origin: Volksrepublik China

Customs tariff number: 65050030

## 6 Panel

Division of cap into 6 segments. Advantage: One of the most popular cap shapes in Europe

Stand: 28.05.2024 - 23:10:15