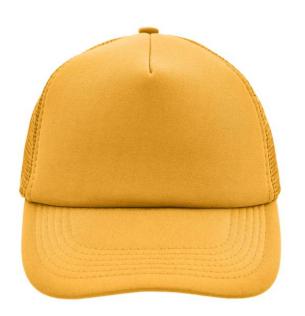

## Trendy 5 panel mesh cap in many colour combinations

6 stitching lines on the peak
Fashion sweatband
Matching children's cap ref. MB071
Size adjustment by 'click & snap' fastener

Fabric: Outer fabric: 100% polyester

## Available colours

black (blackC) black/neon-pink (blackC, 806C) black/white (blackC, white) dark-grey (424C) gold-yellow (1235C) light-grey/white (400C, white) olive (5825C) red (200C) royal/white (286C, white) white/baby-pink (white, 706C) white/dark-green (white, 554C) white/light-blue (white, 2915C) white/magenta (whiteC, 214C) white/neon-orange (white, 804C) white/pacific (white, 630C) white/sun-yellow (whiteC, 116C)