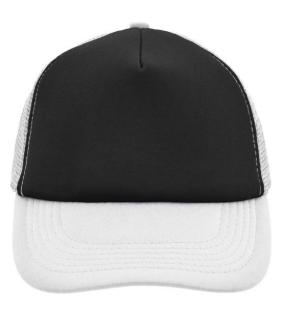

## Trendy 5 panel mesh cap in many colour combinations

6 stitching lines on the peak Fashion sweatband Matching children's cap ref. MB071 Size adjustment by 'click & snap' fastener

Fabric:Outer fabric: 100% polyesterCountry of origin:Volksrepublik ChinaCustoms tariff number:65050030