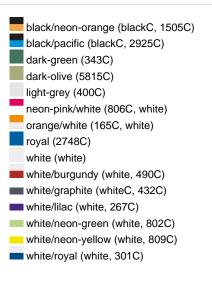

Care instructions:

Partner article:

Available colours

|                            | one size |
|----------------------------|----------|
| Weight in g                | 53 g     |
| VPE                        | 24/144   |
| (Pcs. per inner packaging  |          |
| / pcs. per outer packaging |          |

## Available colours

black/neon-green (blackC, 802C)
black/neon-yellow (blackC, 803C)
burgundy (7427C)
dark-grey/black (424C, blackC)
khaki (468C)
navy (2767C)
olive/white (5825C, white)
red/white (200C, white)
sun-yellow/black (116C, blackC)
white/black (white, blackC)
white/fern-green (whiteC, 347C)
white/navy (white, 2767C)
white/navy (white, 2767C)
white/neon-pink (white, 806C)
white/red (white, 200C)