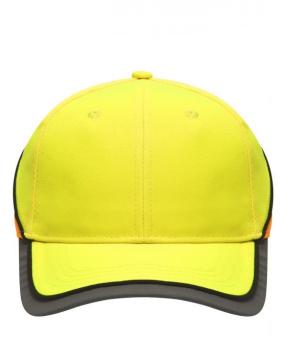

## Functional 6 panel cap in loud neon colours

2 embroidered ventilation holes 4 stitching lines on the peak Contrasting piping around the cap Laminated front panels Padded satin sweat band Reflective hook and loop fastener and border around the peak (without protective function/no PPE)

Available colours

neon-orange/neon-yellow (1505C, 809C)

neon-yellow/neon-orange (809C, 804C)

Features

6 Panel Division of cap into 6 segments. Advantage: One of the most popular cap shapes in Europe

Stand: 30.05.2024 - 15:40:14