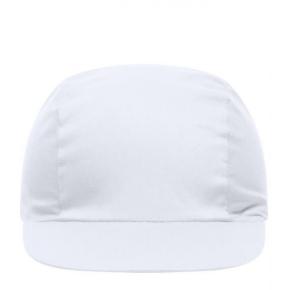

# Promo cap with vertical panel and elastic band

Low-profile Cotton sweatband

**Fabric:** Outer fabric (165 g/m²): 100%

cotton

Country of origin: Volksrepublik China

Customs tariff number: 65050030

#### 3 Panel

Division of cap into 3 segments. Advantage: A large advertising space without annoying seams on front- and side-panels

Stand: 21.06.2024 - 00:50:10