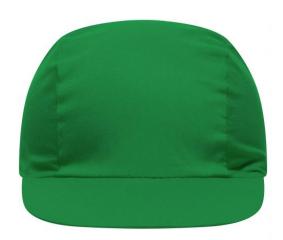

# Promo cap with vertical panel and elastic band

Low-profile Cotton sweatband

**Fabric:** Outer fabric (165 g/m²): 100%

cotton

Country of origin: Volksrepublik China

Customs tariff number: 65050030

#### 3 Panel

Division of cap into 3 segments. Advantage: A large advertising space without annoying seams on front- and side-panels

Stand: 21.06.2024 - 01:00:46