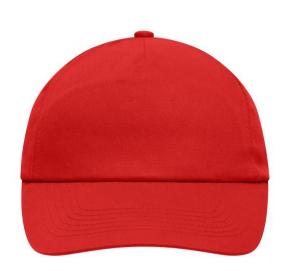

## Promo cap with flap-lamination in front panel

4 embroidered ventilation holes 6 stitching lines on the peak Cotton sweatband Hook and loop fastener

**Fabric:** Outer fabric (165 g/m²): 100%

cotton

Country of origin: Volksrepublik China

## 5 Panel Cap

Division of cap into 5 segments. Advantage: A large advertising space without annoying seams on front panels

Stand: 28.05.2024 - 22:32:05