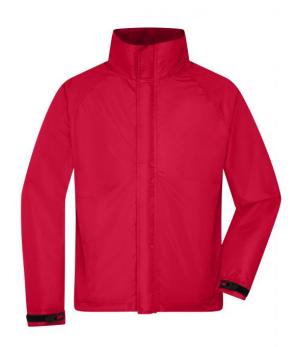

# Functional jacket for extreme weather conditions

Wind- and water-proof fabric (3,000 mm water column) with PU coating Taped seams  $\,$ 

Breathable and permeable to vapour (3,000 g/m²/24h)

JN1011: lightly waisted

Hood in collar

2 concealed zipped pockets, breast pocket and inner mobile phone

pocket

Elastic cord with stoppers on hood and hem

Zip for decoration at the back

**Fabric:** Outer fabric: 100% polyester

Lining: 100% polyester