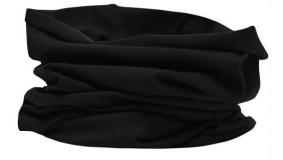

## **MB100 X-Tube Cotton**

## Multi-functional tube that can be worn in 12 different ways

Very elastic and shape-retaining jersey Measurements: approx. 25 x 50 cm MADE IN GERMANY

Fabric:

Outer fabric (145 g/m²): 95%

cotton, 5% elastane

## Available colours

black (blackC)

white (white)

Stand: 30.05.2024 - 17:22:58