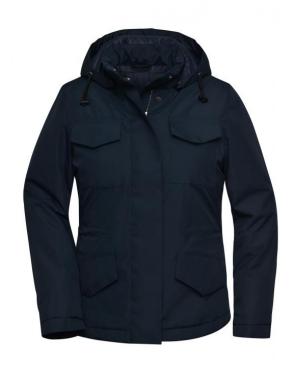

## Padded jacket in 'clean' look for business and leisure

Smooth outside, inside in stitching, with sorona®AURA padding (renewable, organic raw material)

Wind- and waterproof fabric (5,000 mm water column)

Breathable and permeable to water vapour (1,500 g/m²/24h)

Stand-up collar

Adjustable, detachable hood

Full-length under-panel front zip

2 front pockets, 2 sewn-on breast pockets, 1 zipped inner pocket

Elastic inner cuffs

Zip for decoration at the back

YKK-zips

JN1157: Elastic inner cord for waist adjustment

**Fabric:** Outer fabric: 100% polyester

Lining: 100% polyamide Padding: 100% polyester

Country of origin: Myanmar

Customs tariff number: 62024010

#### Partner article:

Men's Business Jacket Art-Nr.: JN1158