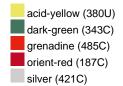

#### Available colours

|                            | one size |
|----------------------------|----------|
| Weight in g                | 222 g    |
| VPE                        | 5/50     |
| (Pcs. per inner packaging  |          |
| / pcs. per outer packaging |          |

### Available colours

OEKO-TEX® Standard 100 Spa
OEKO-Tex® CONFIDENCE IN TEXTILES STANDARD 100 18.0.57944 HOHENSTEIN HTTI Tested for harmful substances. www.oeko-tex.com/standard100

Stand: 03.06.2024 - 16:14:14