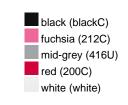

#### Available colours

|                            | one size |
|----------------------------|----------|
| Weight in g                | 222 g    |
| VPE                        | 5/50     |
| (Pcs. per inner packaging  |          |
| / pcs. per outer packaging |          |

### Available colours

OEKO-TEX® Standard 100 Spa
OEKO-Tex® CONFIDENCE IN TEXTILES STANDARD 100 18.0.57944 HOHENSTEIN HTTI Tested for harmful substances. www.oeko-tex.com/standard100

Stand: 03.06.2024 - 16:14:14