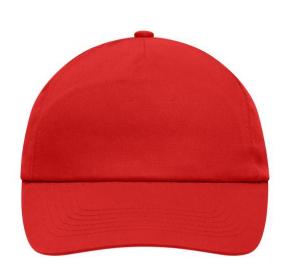

## Promo cap with flap-lamination in front panel

4 embroidered ventilation holes 6 stitching lines on the peak Cotton sweatband Hook and loop fastener

**Fabric:** Outer fabric (165 g/m²): 100%

cotton

Country of origin: Volksrepublik China

## 5 Panel Cap

Division of cap into 5 segments. Advantage: A large advertising space without annoying seams on front panels

Stand: 01.06.2024 - 21:21:10