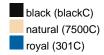

ce blanket

Multi-functional for catering trade and leisure Decorative gift pack with sleeve Measurements: 130 x 180 cm

Outer fabric (285 g/m²): 100% Fabric:

polyester (recycled)

Country of origin: Volksrepublik China

**Customs tariff number:** 63014010

### Care instructions:









### Available colours

|                            | one size |
|----------------------------|----------|
| Weight in g                | 596 g    |
| VPE                        | 16/16    |
| (Pcs. per inner packaging  |          |
| / pcs. per outer packaging |          |

| Measurements in cm | one size  |
|--------------------|-----------|
| Length             | 180,00 cm |
| Length, rolled     | 32,00 cm  |
| Width              | 130,00 cm |
| Diameter, rolled   | 18,00 cm  |

## Available colours









## **OEKO-TEX® Standard 100 Spa**

OEKO-Tex® CONFIDENCE IN TEXTILES STANDARD 100 18.0.57944 HOHENSTEIN HTTI Tested for harmful substances. www.oeko-tex.com/standard100



# **Recycled Polyester**

PET bottles are recycled to create a new fashion. Plastic bottles are crushed, melted down and spun to yarn again, which is sometimes completely integrated into the production.

Stand: 02.06.2024 - 00:22:32