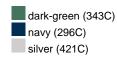

blanket

Multi-functional for catering trade and leisure Decorative gift pack with sleeve Measurements: 130 x 180 cm

Outer fabric (285 g/m²): 100% Fabric:

polyester (recycled)

Country of origin: Volksrepublik China

**Customs tariff number:** 63014010

### Care instructions:









### Available colours

|                            | one size |
|----------------------------|----------|
| Weight in g                | 596 g    |
| VPE                        | 16/16    |
| (Pcs. per inner packaging  |          |
| / pcs. per outer packaging |          |

| Measurements in cm | one size  |
|--------------------|-----------|
| Length             | 180,00 cm |
| Length, rolled     | 32,00 cm  |
| Width              | 130,00 cm |
| Diameter, rolled   | 18,00 cm  |

## Available colours









## **OEKO-TEX® Standard 100 Spa**

OEKO-Tex® CONFIDENCE IN TEXTILES STANDARD 100 18.0.57944 HOHENSTEIN HTTI Tested for harmful substances. www.oeko-tex.com/standard100



# **Recycled Polyester**

PET bottles are recycled to create a new fashion. Plastic bottles are crushed, melted down and spun to yarn again, which is sometimes completely integrated into the production.

Stand: 02.06.2024 - 00:22:32