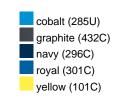

### Available colours

|                            | one size |
|----------------------------|----------|
| Weight in g                | 73 g     |
| VPE                        | 5/250    |
| (Pcs. per inner packaging  |          |
| / pcs. per outer packaging |          |

## Available colours

OEKO-TEX® Standard 100 Spa
OEKO-Tex® CONFIDENCE IN TEXTILES STANDARD 100 18.0.57944 HOHENSTEIN HTTI Tested for harmful substances. www.oeko-tex.com/standard100

Stand: 31.05.2024 - 04:59:32