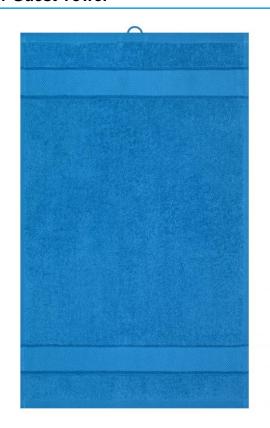

## Guest towel in fashionable design

Pleasantly soft cotton terry, combed ring-spun organic-cotton Optimum absorbency Selection of fashionable, bright colours 30 x 50 cm

Fabric: Outer fabric (420 g/m²): 100%

### Available colours

|                            | one size |
|----------------------------|----------|
| Weight in g                | 73 g     |
| VPE                        | 5/250    |
| (Pcs. per inner packaging  |          |
| / pcs. per outer packaging |          |