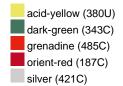

### Available colours

|                            | one size |
|----------------------------|----------|
| Weight in g                | 73 g     |
| VPE                        | 5/250    |
| (Pcs. per inner packaging  |          |
| / pcs. per outer packaging |          |

## Available colours

OEKO-TEX® Standard 100 Spa
OEKO-Tex® CONFIDENCE IN TEXTILES STANDARD 100 18.0.57944 HOHENSTEIN HTTI Tested for harmful substances. www.oeko-tex.com/standard100

Stand: 31.05.2024 - 04:59:32