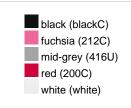

### Available colours

|                            | one size |
|----------------------------|----------|
| Weight in g                | 73 g     |
| VPE                        | 5/250    |
| (Pcs. per inner packaging  |          |
| / pcs. per outer packaging |          |

## Available colours

OEKO-TEX® Standard 100 Spa
OEKO-Tex® CONFIDENCE IN TEXTILES STANDARD 100 18.0.57944 HOHENSTEIN HTTI Tested for harmful substances. www.oeko-tex.com/standard100

Stand: 31.05.2024 - 04:59:32