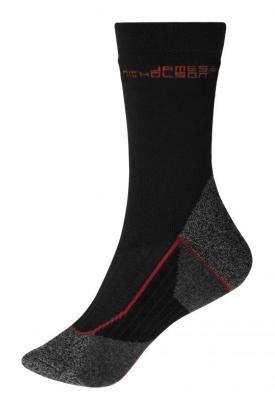

### Functional socks for ladies and men

Calf-high Warm and thermo-regulating Flat, pressure-free whipped seam Elastic, wide cuffs

**Fabric:** Outer fabric: 68% polyester, 18%

polyamide, 6% wool, 6% polypropylene, 2% elastane

# Available colours

black/red (blackC, 200C)