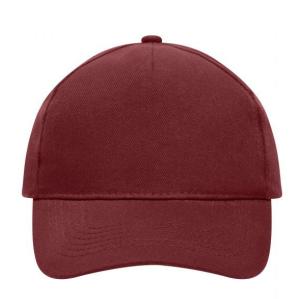

### Classic cap

4 embroidered ventilation holes 6 stitching lines on the peak Laminated front panel Padded satin sweatband Hook and loop fastener Heavy brushed cotton

Fabric: Outer fabric (260 g/m²): 100%

## 5 Panel Cap

Division of cap into 5 segments. Advantage: A large advertising space without annoying seams on front panels

Stand: 31.05.2024 - 12:13:47