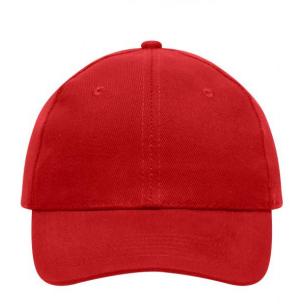

## 6 panel cap

6 embroidered ventilation holes 6 stitching lines on the peak Laminated front panels Padded satin sweatband Hook and loop fastener Heavy brushed cotton

**Fabric:** Outer fabric (260 g/m²): 100%

## 6 Panel

Division of cap into 6 segments. Advantage: One of the most popular cap shapes in Europe

Stand: 29.05.2024 - 21:16:10