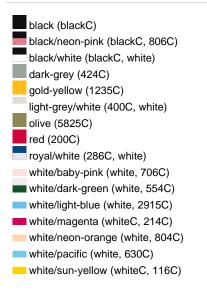

## Available colours

black/neon-green (blackC, 802C)
black/neon-yellow (blackC, 803C)
burgundy (7427C)
dark-grey/black (424C, blackC)
khaki (468C)
navy (2767C)
olive/white (5825C, white)
red/white (200C, white)
sun-yellow/black (116C, blackC)
white/black (white, blackC)
white/fern-green (whiteC, 347C)
white/light-grey (white, 400C)
white/navy (white, 2767C)
white/neon-pink (white, 806C)
white/red (white, 200C)