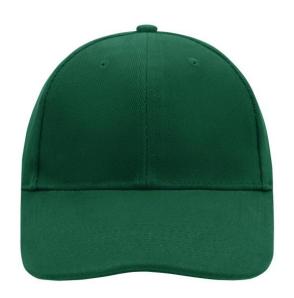

# Classic cap with laminated front panels

6 embroidered ventilation holes 8 stitching lines on the peak Padded satin sweatband Clip fastener with silver buckle and embroidered eyelet Super heavy brushed cotton

# 6 Panel

Division of cap into 6 segments. Advantage: One of the most popular cap shapes in Europe

Stand: 28.05.2024 - 22:20:49