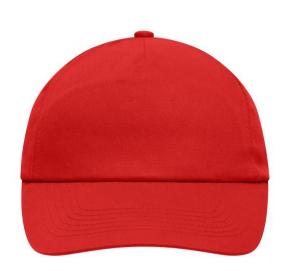

## Promo cap with flap-lamination in front panel

4 embroidered ventilation holes 6 stitching lines on the peak Cotton sweatband Hook and loop fastener

**Fabric:** Outer fabric (165 g/m²): 100%

cotton

Country of origin: Volksrepublik China

## 5 Panel Cap

Division of cap into 5 segments. Advantage: A large advertising space without annoying seams on front panels

Stand: 29.05.2024 - 03:47:55