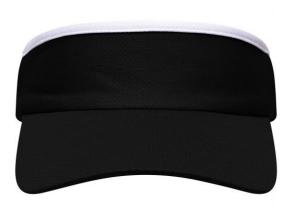

## Sunvisor made of soft mesh

Terry sweatband Elastic band at the back

Fabric:

Outer fabric: 100% polyester

Volksrepublik China

Customs tariff number:

65050030

Care instructions:

Available colours

black (blackC) white (white)

bright-yellow (809M)

royal (301C)

Features

**OEKO-TEX®** Stoff

The fabric of this article has been tested for harmful substances and certified acc. to STANDARD 100 by OEKO-TEX®