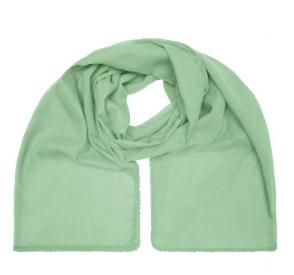

## Fashionable scarf with decorative border along the edge

Effective look Soft and pleasant to wear Measurements: 170 x 70 cm

Fabric:

Outer fabric (50 g/m²): 100% cotton

Country of origin:

Customs tariff number:

| Measurements in cm | one size  |
|--------------------|-----------|
| Length             | 170,00 cm |
| Width              | 70,00 cm  |

Available colours

grey (7537C) soft-pink (2036U)

Stand: 01.06.2024 - 09:13:19