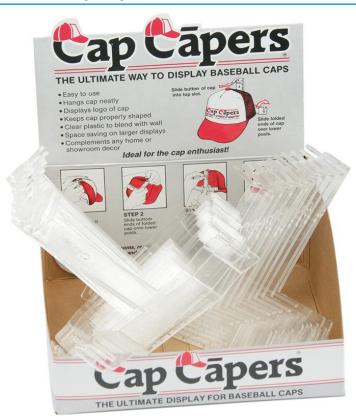

## MB9720 Cap-Caper

## Wall-holders for baseball caps with button

Can be attached with double-sticking adhesive tape or screw Available individually

On purchase of 24 pieces one full decorative carton with instructions will be delivered