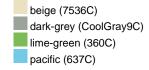

## Available colours

|                            | one size |
|----------------------------|----------|
| Weight in g                | 88 g     |
| VPE                        | 24/144   |
| (Pcs. per inner packaging  |          |
| / pcs. per outer packaging |          |

# Available colours