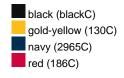

## Available colours

|                            | one size |
|----------------------------|----------|
| Weight in g                | 88 g     |
| VPE                        | 24/144   |
| (Pcs. per inner packaging  |          |
| / pcs. per outer packaging |          |

# Available colours