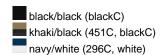

### Trendy children's hat made of smooth cotton

Piping on brim partly in contrasting colour 4 metal eyelets 8 stitching lines on the brim Padded satin sweatband Size: 54 cm/from the age of 4 Matching hat for adults see ref. MB012

Heavy brushed cotton

Fabric: Outer fabric (260 g/m²): 100%

cotton

Country of origin: Volksrepublik China

Customs tariff number: 65050090

#### Care instructions:



#### Partner article:



Fisherman Piping Hat Art-Nr.: MB012

### Available colours

|                            | one size |
|----------------------------|----------|
| Weight in g                | 54 g     |
| VPE                        | 50/200   |
| (Pcs. per inner packaging  |          |
| / pcs. per outer packaging |          |

## Available colours









### **OEKO-TEX® Stoff**

The fabric of this article has been tested for harmful substances and certified acc. to STANDARD 100 by OEKO-TEX®



# Caps to print on

Caps with this label are ideal for printing and embroidering. The construction of the caps leaves a lot of space so the cap is easy to decorate, with the logo presented to perfection.



# 5 Panel Cap

Division of cap into 5 segments. Advantage: A large advertising space without annoying seams on front panels

Stand: 04.06.2024 - 07:22:52