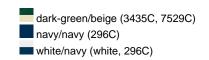

### Trendy children's hat made of smooth cotton

Piping on brim partly in contrasting colour 4 metal eyelets 8 stitching lines on the brim Padded satin sweatband Size: 54 cm/from the age of 4 Matching hat for adults see ref. MB012

Heavy brushed cotton

Fabric: Outer fabric (260 g/m²): 100%

cotton

Country of origin: Volksrepublik China

Customs tariff number: 65050090

#### Care instructions:



#### Partner article:



Fisherman Piping Hat Art-Nr.: MB012

### Available colours

|                            | one size |
|----------------------------|----------|
| Weight in g                | 54 g     |
| VPE                        | 50/200   |
| (Pcs. per inner packaging  |          |
| / pcs. per outer packaging |          |

## Available colours









### **OEKO-TEX® Stoff**

The fabric of this article has been tested for harmful substances and certified acc. to STANDARD 100 by OEKO-TEX®



# Caps to print on

Caps with this label are ideal for printing and embroidering. The construction of the caps leaves a lot of space so the cap is easy to decorate, with the logo presented to perfection.



# 5 Panel Cap

Division of cap into 5 segments. Advantage: A large advertising space without annoying seams on front panels

Stand: 04.06.2024 - 07:22:52