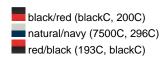

### Trendy children's hat made of smooth cotton

Piping on brim partly in contrasting colour 4 metal eyelets 8 stitching lines on the brim Padded satin sweatband Size: 54 cm/from the age of 4 Matching hat for adults see ref. MB012

Heavy brushed cotton

Fabric: Outer fabric (260 g/m²): 100%

cotton

Country of origin: Volksrepublik China

Customs tariff number: 65050090

#### Care instructions:



#### Partner article:



Fisherman Piping Hat Art-Nr.: MB012

### Available colours

|                            | one size |
|----------------------------|----------|
| Weight in g                | 54 g     |
| VPE                        | 50/200   |
| (Pcs. per inner packaging  |          |
| / pcs. per outer packaging |          |

## Available colours









### **OEKO-TEX® Stoff**

The fabric of this article has been tested for harmful substances and certified acc. to STANDARD 100 by OEKO-TEX®



# Caps to print on

Caps with this label are ideal for printing and embroidering. The construction of the caps leaves a lot of space so the cap is easy to decorate, with the logo presented to perfection.



# 5 Panel Cap

Division of cap into 5 segments. Advantage: A large advertising space without annoying seams on front panels

Stand: 04.06.2024 - 07:22:52