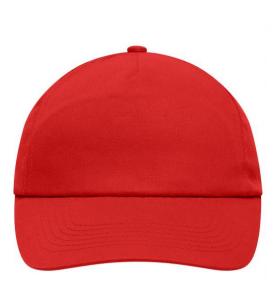

## Promo cap with flap-lamination in front panel

4 embroidered ventilation holes 6 stitching lines on the peak Cotton sweatband Hook and loop fastener

Fabric:

Country of origin:

Outer fabric (165 g/m<sup>2</sup>): 100% cotton

Available colours

black (blackC) white (white)

navy (296C)

signal-red (199C)

Caps to print on Caps with this label are ideal for printing and embroidering. The construction of the caps leaves a lot of space so the cap is easy to decorate, with the logo presented to perfection.

5 Panel Cap Division of cap into 5 segments. Advantage: A large advertising space without annoying seams on front panels

Stand: 02.06.2024 - 23:53:02