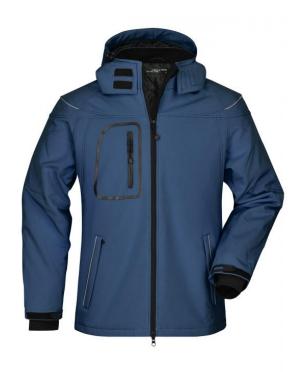

## Fashionable winter softshell jacket

3-layer functional fabric with TPU membrane

Wind- and water-proof (5,000 mm water column), breathable and permeable to vapour

Non-taped seams

Detachable, padded and lined hood, warming fleece collar Zip under the sleeves for additional ventilation, full-length storm flap Fashionable reflective piping on shoulders and front pockets

2 front pockets, 1 breast pocket, breast and mobile phone pocket on the inside

2-way zip

Elastic cord with stoppers on waistband and hood

Zip for decoration at the back

JN1001: Lightly waisted

Outer fabric (330 g/m²): 95% Fabric: