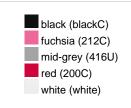

### Available colours

|                            | one size |
|----------------------------|----------|
| Weight in g                | 73 g     |
| VPE                        | 5/250    |
| (Pcs. per inner packaging  |          |
| / pcs. per outer packaging |          |

## Available colours

OEKO-TEX® Standard 100 Spa
OEKO-Tex® CONFIDENCE IN TEXTILES STANDARD 100 18.0.57944 HOHENSTEIN HTTI Tested for harmful substances. www.oeko-tex.com/standard100

Stand: 31.05.2024 - 07:21:41