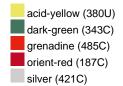

### Available colours

|                            | one size |
|----------------------------|----------|
| Weight in g                | 73 g     |
| VPE                        | 5/250    |
| (Pcs. per inner packaging  |          |
| / pcs. per outer packaging |          |

## Available colours

OEKO-TEX® Standard 100 Spa
OEKO-Tex® CONFIDENCE IN TEXTILES STANDARD 100 18.0.57944 HOHENSTEIN HTTI Tested for harmful substances. www.oeko-tex.com/standard100

Stand: 31.05.2024 - 07:21:41