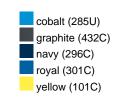

### Available colours

|                            | one size |
|----------------------------|----------|
| Weight in g                | 73 g     |
| VPE                        | 5/250    |
| (Pcs. per inner packaging  |          |
| / pcs. per outer packaging |          |

## Available colours

OEKO-TEX® Standard 100 Spa
OEKO-Tex® CONFIDENCE IN TEXTILES STANDARD 100 18.0.57944 HOHENSTEIN HTTI Tested for harmful substances. www.oeko-tex.com/standard100

Stand: 31.05.2024 - 07:21:41