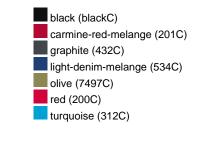

#### Available colours

| A Validatio Goldato        |       |       |       |       |       |       |  |  |  |
|----------------------------|-------|-------|-------|-------|-------|-------|--|--|--|
|                            | xs    | s     | М     | L     | XL    | XXL   |  |  |  |
| Weight in g                | 273 g | 287 g | 337 g | 383 g | 405 g | 441 g |  |  |  |
| VPE                        | 1/30  | 1/30  | 1/30  | 1/30  | 1/30  | 1/30  |  |  |  |
| (Pcs. per inner packaging  |       |       |       |       |       |       |  |  |  |
| / pcs. per outer packaging |       |       |       |       |       |       |  |  |  |