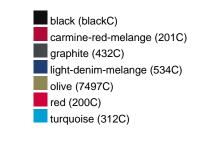

### Available colours

|                            | xs    | S     | М     | L     | XL    | XXL   |
|----------------------------|-------|-------|-------|-------|-------|-------|
| Weight in g                | 273 g | 287 g | 337 g | 383 g | 405 g | 441 g |
| VPE                        | 1/30  | 1/30  | 1/30  | 1/30  | 1/30  | 1/30  |
| (Pcs. per inner packaging  |       |       |       |       |       |       |
| / pcs. per outer packaging |       |       |       |       |       |       |

# Available colours

**OEKO-TEX® Standard 100** 

OEKO-Tex® CONFIDENCE IN TEXTILES STANDARD 100 15.0.70467 HOHENSTEIN HTTI Tested for harmful substances. www.oeko-tex.com/standard100