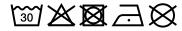

# Hooded sweat jacket with zip

High-quality French terry 85% combed ring-spun organic cotton Two-layer hood with drawcord Lateral dividing seams at the front, kangaroo pocket Cuffs with elastane YKK-zip

YKK-zip Tear off!®-label 8025: lightly waisted 8026K: without cord

**Fabric:** Outer fabric (300 g/m²): 85%

cotton, 15% polyester

Country of origin: Pakistan

Customs tariff number: 61102099

### Care instructions:



# Partner article:





### Available colours

|                            | xs    | S     | М     | L     | XL    | XXL   |
|----------------------------|-------|-------|-------|-------|-------|-------|
| Weight in g                | 273 g | 287 g | 337 g | 383 g | 405 g | 441 g |
| VPE                        | 1/30  | 1/30  | 1/30  | 1/30  | 1/30  | 1/30  |
| (Pcs. per inner packaging  |       |       |       |       |       |       |
| / pcs. per outer packaging |       |       |       |       |       |       |

| Measurements in cm   | xs       | S        | M        | L        | XL       | XXL      |
|----------------------|----------|----------|----------|----------|----------|----------|
| 1/2 chest            | 35,00 cm | 37,00 cm | 39,00 cm | 42,00 cm | 48,00 cm | 52,00 cm |
| l