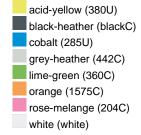

### Available colours

|                            | xs    | S     | М     | L     | XL    | XXL   |
|----------------------------|-------|-------|-------|-------|-------|-------|
| Weight in g                | 273 g | 287 g | 337 g | 383 g | 405 g | 441 g |
| VPE                        | 1/30  | 1/30  | 1/30  | 1/30  | 1/30  | 1/30  |
| (Pcs. per inner packaging  |       |       |       |       |       |       |
| / pcs. per outer packaging |       |       |       |       |       |       |

# Available colours

**OEKO-TEX® Standard 100** 

OEKO-Tex® CONFIDENCE IN TEXTILES STANDARD 100 15.0.70467 HOHENSTEIN HTTI Tested for harmful substances. www.oeko-tex.com/standard100