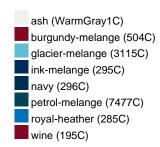

### Available colours

|                            | xs    | S     | М     | L     | XL    | XXL   |
|----------------------------|-------|-------|-------|-------|-------|-------|
| Weight in g                | 273 g | 287 g | 337 g | 383 g | 405 g | 441 g |
| VPE                        | 1/30  | 1/30  | 1/30  | 1/30  | 1/30  | 1/30  |
| (Pcs. per inner packaging  |       |       |       |       |       |       |
| / pcs. per outer packaging |       |       |       |       |       |       |

# Available colours

**OEKO-TEX® Standard 100** 

OEKO-Tex® CONFIDENCE IN TEXTILES STANDARD 100 15.0.70467 HOHENSTEIN HTTI Tested for harmful substances. www.oeko-tex.com/standard100