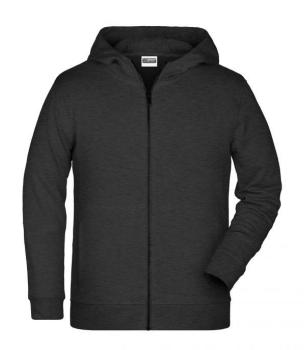

# Hooded sweat jacket with zip

High-quality French terry 85% combed ring-spun organic cotton Two-layer hood with drawcord Lateral dividing seams at the front, kangaroo pocket Cuffs with elastane YKK-zip

YKK-zip Tear off!®-label 8025: lightly waisted 8026K: without cord

**Fabric:** Outer fabric (300 g/m²): 85%

cotton, 15% polyester

Country of origin: Pakistan

Customs tariff number: 61102099