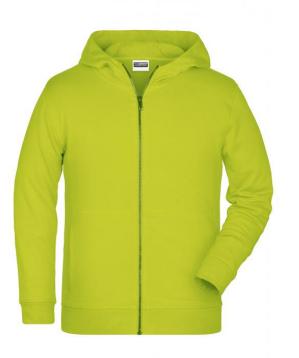

## Hooded sweat jacket with zip

High-quality French terry 85% combed ring-spun organic cotton Two-layer hood with drawcord Lateral dividing seams at the front, kangaroo pocket Cuffs with elastane YKK-zip Tear off!®-label 8025: lightly waisted 8026K: without cord

Fabric:

Country of origin:

Pakistan 61102099

Customs tariff number:

Care instructions:

Partner article:

Men's Zip Hoody Art-Nr.: 8026

Ladies' Zip Hoody Art-Nr.: 8025