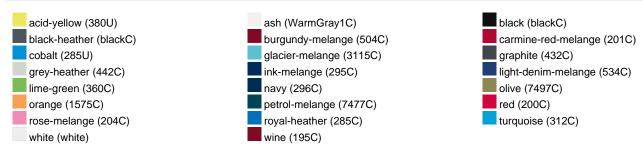

273 g | 287 g | 337 g | 383 g | 405 g | 441 g |  |  |  |
| VPE                        | 1/30  | 1/30  | 1/30  | 1/30  | 1/30  | 1/30  |  |  |  |
| (Pcs. per inner packaging  |       |       |       |       |       |       |  |  |  |
| / pcs. per outer packaging |       |       |       |       |       |       |  |  |  |

| Measurements in cm   | XS       | S        | М        | L        | XL       | XXL      |
|----------------------|----------|----------|----------|----------|----------|----------|
| 1/2 chest            | 35,00 cm | 37,00 cm | 39,00 cm | 42,00 cm | 48,00 cm | 52,00 cm |
| length from shoulder | 43,00 cm | 47,00 cm | 51,00 cm | 55,00 cm | 59,00 cm | 63,00 cm |
| sleeve length        | 35,00 cm | 39,50 cm | 43,50 cm | 48,50 cm | 51,00 cm | 55,50 cm |

## Available colours



### Features



#### Contains 85% Organically Grown Cotton Certified OCS by CU853836

# OCS Standard blended 85%

**OEKO-TEX® Standard 100** 

substances. www.oeko-tex.com/standard100

When manufacturing garments of myrtle beach and JAMES & NICHOLSON, the Organic Content Standard is a standard for verifying and tracking the exact content of organically grown materials in a final product. Among other things, the superordinate 'Content Claim Standard' defines with OCS the traceability of merchandise as well as the transparency within the production chain.

OEKO-Tex® CONFIDENCE IN TEXTILES STANDARD 100 15.0.70467 HOHENSTEIN HTTI Tested for harmful



## Tear off!® Label

Our Tear off!® Label enables us to easily changethe neck label of T-shirts. We use a special transfer-technique for relab