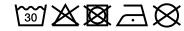

# Hooded sweat jacket with zip

High-quality French terry 85% combed ring-spun organic cotton Two-layer hood with drawcord Lateral dividing seams at the front, kangaroo pocket Cuffs with elastane YKK-zip

Tear off!®-label 8025: lightly waisted 8026K: without cord

**Fabric:** Outer fabric (300 g/m²): 85%

cotton, 15% polyester

Country of origin: Pakistan

Customs tariff number: 61102099

### Care instructions:



# Partner article:





#### Available colours

| 7 (Validatio Goldato       |       |       |       |       |       |       |  |  |  |  |
|----------------------------|-------|-------|-------|-------|-------|-------|--|--|--|--|
|                            | xs    | s     | М     | L     | XL    | XXL   |  |  |  |  |
| Weight in g                | 273 g | 287 g | 337 g | 383 g | 405 g | 441 g |  |  |  |  |
| VPE                        | 1/30  | 1/30  | 1/30  | 1/30  | 1/30  | 1/30  |  |  |  |  |
| (Pcs. per inner packaging  |       |       |       |       |       |       |  |  |  |  |
| / pcs. per outer packaging |       |       |       |       |       |       |  |  |  |  |

| Measurements in cm   | xs       | S        | M        | L        | XL       | XXL      |
|--------------------