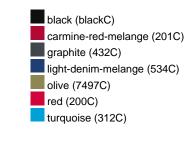

### Available colours

|                            | xs    | S     | М     | L     | XL    | XXL   |
|----------------------------|-------|-------|-------|-------|-------|-------|
| Weight in g                | 273 g | 287 g | 337 g | 383 g | 405 g | 441 g |
| VPE                        | 1/30  | 1/30  | 1/30  | 1/30  | 1/30  | 1/30  |
| (Pcs. per inner packaging  |       |       |       |       |       |       |
| / pcs. per outer packaging |       |       |       |       |       |       |