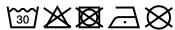

## Hooded sweat jacket with zip

High-quality French terry 85% combed ring-spun organic cotton Two-layer hood with drawcord Lateral dividing seams at the front, kangaroo pocket Cuffs with elastane YKK-zip

Tear off!®-label 8025: lightly waisted 8026K: without cord

**Fabric:** Outer fabric (300 g/m²): 85%

cotton, 15% polyester

Country of origin: Pakistan

Customs tariff number: 61102099

## Care instructions:



## Partner article:





#### Available colours

| 7 Wallable Goldale         |       |       |       |       |       |       |  |  |  |  |
|----------------------------|-------|-------|-------|-------|-------|-------|--|--|--|--|
|                            | xs    | s     | М     | L     | XL    | XXL   |  |  |  |  |
| Weight in g                | 273 g | 287 g | 337 g | 383 g | 405 g | 441 g |  |  |  |  |
| VPE                        | 1/30  | 1/30  | 1/30  | 1/30  | 1/30  | 1/30  |  |  |  |  |
| (Pcs. per inner packaging  |       |       |       |       |       |       |  |  |  |  |
| / pcs. per outer packaging |       |       |       |       |       |       |  |  |  |  |

| Measurements in cm   | XS       | S        | М        | L        | XL       | XXL      |
|-------------------