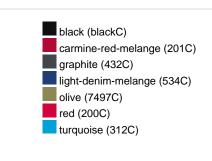

#### Available colours

| 7.17.611.60.10             |       |       |       |       |       |       |       |  |  |  |  |
|----------------------------|-------|-------|-------|-------|-------|-------|-------|--|--|--|--|
|                            | xs    | s     | М     | L     | XL    | XXL   | 3XL   |  |  |  |  |
| Weight in g                | 467 g | 489 g | 549 g | 583 g | 619 g | 638 g | 651 g |  |  |  |  |
| VPE                        | 1/30  | 1/30  | 1/30  | 1/30  | 1/30  | 1/30  | 1/30  |  |  |  |  |
| (Pcs. per inner packaging  |       |       |       |       |       |       |       |  |  |  |  |
| / pcs. per outer packaging |       |       |       |       |       |       |       |  |  |  |  |

# Available colours

OEKO-Tex® CONFIDENCE IN TEXTILES STANDARD 100 15.0.70467 HOHENSTEIN HTTI Tested for harmful substances. www.oeko-tex.com/standard100