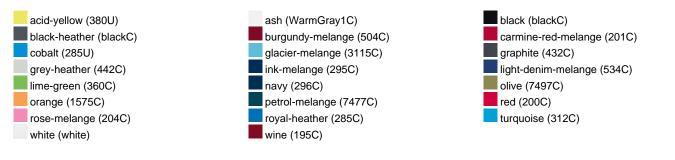

Care instructions:

Partner article:

Available colours

|                            | XS    | S     | м     | L     | XL    | XXL   | 3XL   |  |
|----------------------------|-------|-------|-------|-------|-------|-------|-------|--|
| Weight in g                | 327 g | 337 g | 366 g | 388 g | 415 g | 432 g | 450 g |  |
| VPE                        | 1/30  | 1/30  | 1/30  | 1/30  | 1/30  | 1/30  | 1/30  |  |
| (Pcs. per inner packaging  |       |       |       |       |       |       |       |  |
| / pcs. per outer packaging |       |       |       |       |       |       |       |  |

### Available colours