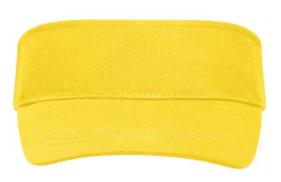

3 stitching lines on the peak Padded cotton sweatband Hook and loop fastener Brushed cotton

Fabric:

Country of origin:

Customs tariff number:

65050030

Volksrepublik China

Outer fabric: 100% cotton

Care instructions:

## Available colours

Features

Caps to print on

Caps with this label are ideal for printing and embroidering. The construction of the caps leaves a lot of space so the cap is easy to decorate, with the logo presented to perfection.