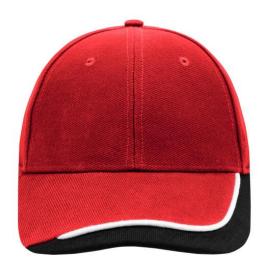

## 6 panel cap with special three-coloured sandwich

6 embroidered ventilation holes Laminated front panels Padded satin sweatband

Clip fastener with buckle in mat silver and embroidered eyelet Super heavy brushed cotton

# Available colours

aqua/navy/white (279C, 296C, whiteC) black/white/red (blackC, white, 199C)

orange/dark-green/white (1575C, 343C, whiteC)

black/white/dark-green (blackC, white, 627C) black/white/royal (blackC, white, 287C)

dark-green/white/black (343C, white, blackC) light-grey/white/black (400C, whiteC, blackC) red/white/black (200C, white, blackC)

black/white/light-grey (blackC, white, 430C) dark-green/red/dark-green (343C, 200C,

navy/white/light-grey (539C, white, 421C) royal/white/navy (287C, white, 296C)