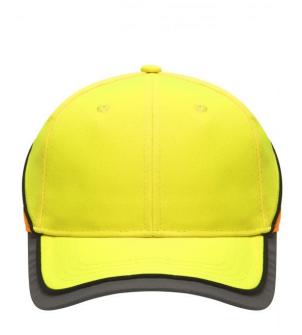

## Functional 6 panel cap in loud neon colours

2 embroidered ventilation holes 4 stitching lines on the peak Contrasting piping around the cap Laminated front panels Padded satin sweat band

Reflective hook and loop fastener and border around the peak (without protective function/no PPE)

**Fabric:** Outer fabric: 100% polyamide

Country of origin: Volksrepublik China

Customs tariff number: 65050030

# Available colours

neon-orange/neon-yellow (1505C, 809C) neon-yellow/neon-orange (809C, 804C)

#### 6 Panel

Division of cap into 6 segments. Advantage: One of the most popular cap shapes in Europe

Stand: 29.05.2024 - 01:47:32