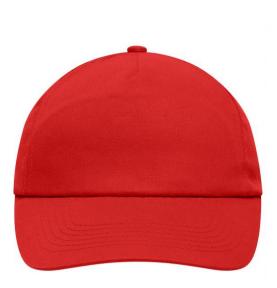

## Promo cap with flap-lamination in front panel

4 embroidered ventilation holes 6 stitching lines on the peak Cotton sweatband Hook and loop fastener

Fabric:

Country of origin:

Outer fabric (165 g/m<sup>2</sup>): 100% cotton

Available colours

black (blackC) white (white)

navy (296C)

signal-red (199C)

Caps to print on Caps with this label are ideal for printing and embroidering. The construction of the caps leaves a lot of space so the cap is easy to decorate, with the logo presented to perfection.

5 Panel Cap Division of cap into 5 segments. Advantage: A large advertising space without annoying seams on front panels

Stand: 29.05.2024 - 02:15:41