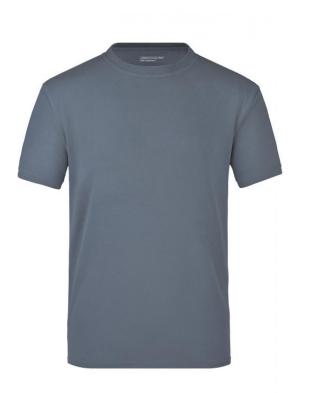

## T-shirt made of highly-functional $\operatorname{CoolDry}\nolimits \ensuremath{\mathbb{R}}$

Double-knitted, structured jersey Inside made of polyester-five-channel fibre, outside made of cotton Comfortable to wear, breathable and quick-drying Neck tape, twin needle stitching on shoulders, neckline and armlines

## Features

## **CoolDry**®

Due to the CoolDry® treating moisture is transported to the outside and creates a comfortable feeling. The textiles dry quickly, are breathable and ideal for all activities.

Stand: 31.05.2024 - 17:14:15