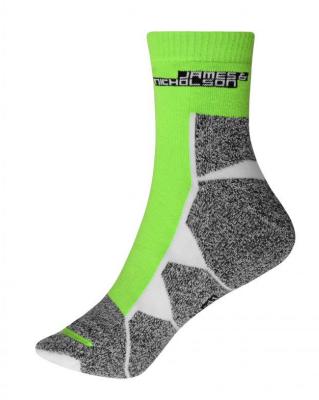

# Functional sports socks for ladies and men

Breathable and moisture-regulating Flat, pressure-free whipped seam Padded sole and toe area

Outer fabric: 55% polyester, 22% Fabric:

cotton, 21% polyamide, 2%

## Available colours

|                            | 35-38  | 39-41  | 42-44  | 45-47  |
|----------------------------|--------|--------|--------|--------|
| Weight in g                | 44 g   | 47 g   | 51 g   | 53 g   |
| VPE                        | 10/100 | 10/100 | 10/100 | 10/100 |
| (Pcs. per inner packaging  |        |        |        |        |
| / pcs. per outer packaging |        |        |        |        |