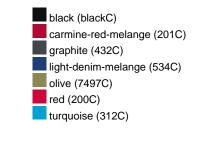

#### Available colours

| Transact Colors            |       |       |       |       |       |       |  |  |  |  |
|----------------------------|-------|-------|-------|-------|-------|-------|--|--|--|--|
|                            | xs    | s     | М     | L     | XL    | XXL   |  |  |  |  |
| Weight in g                | 273 g | 287 g | 337 g | 383 g | 405 g | 441 g |  |  |  |  |
| VPE                        | 1/30  | 1/30  | 1/30  | 1/30  | 1/30  | 1/30  |  |  |  |  |
| (Pcs. per inner packaging  |       |       |       |       |       |       |  |  |  |  |
| / pcs. per outer packaging |       |       |       |       |       |       |  |  |  |  |

## Available colours