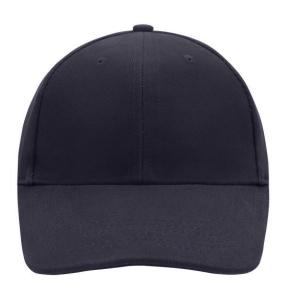

# Classic 6 panel cap with close-fitting front panels

6 embroidered ventilation holes 6 stitching lines on the peak Padded satin sweatband Clip fastener with brass buckle and embroidered eyelet

Super neavy brushed conton

Super heavy brushed cotton

**Fabric:** Outer fabric (350 g/m²): 100%

cotton

Country of origin: Volksrepublik China

Customs tariff number: 65050030