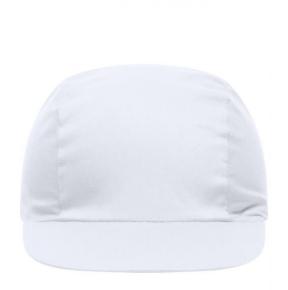

# Promo cap with vertical panel and elastic band

Low-profile Cotton sweatband

**Fabric:** Outer fabric (165 g/m²): 100%

cotton

Country of origin: Volksrepublik China

Customs tariff number: 65050030

#### 3 Panel

Division of cap into 3 segments. Advantage: A large advertising space without annoying seams on front- and side-panels

Stand: 20.06.2024 - 22:43:29